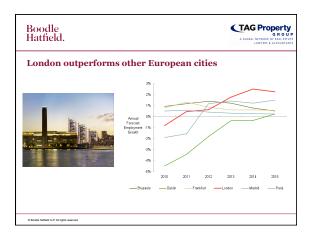

|           | TOP TEN GLOBAL LOCATIO                                                    | ONS         |           |
|-----------|---------------------------------------------------------------------------|-------------|-----------|
| ty .      | Location                                                                  | US/sq.fb/yr | €/sq.m/yr |
| ew York   | 5th Avenue                                                                | 2,250       | 16,704    |
| ong Kong  | Causeway Bay                                                              | 1.943       | 14,426    |
| Hong Kong | Central                                                                   | 1,619       | 12,022    |
| Hong Kong | Tsim Sha Tsui                                                             | 1.377       | 10.224    |
| New York  | East 57th Street                                                          | 1,200       | 8,909     |
| Tokyo     | Ginza                                                                     | 1.044       | 7,750     |
| Sydney    | Pitt Street Mall                                                          | 995         | 7,384     |
| Paris     | Avenue des Champs Bysées                                                  | 992         | 7,364     |
| Tokyo     | Omotesando                                                                | 960         | 7.130     |
| London    | New Bond Street                                                           | 930         | 6,901     |
|           |                                                                           |             |           |
| China a   | nce of dual track glob<br>nd India outperformar<br>East, Africa and Europ | nce – inte  | ernatio   |