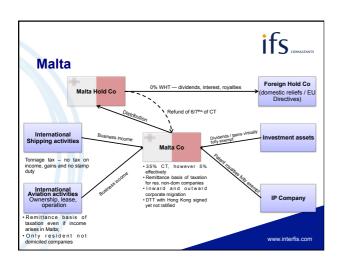

## Ensuring corporate management and control is where you want it • Article 4 OECD MTC — "place of effective management" (POEM) • The [POEM] is the place where key management and commercial decisions that are necessary for the conduct of the entity's business as a whole are in substance made. All relevant facts and circumstances must be examined to determine the POEM. An entity may have more than one place of management, but it can have only one [POEM] at any one time. "Para. 24, OECD MTC Comm. to at .4 • "various factors, such as where the meetings of its board of directors or equivalent body are usually held; where the chief executive officer and other senior executives usually carry on their activities, where his existing explained to the premon carried on, where he persons is a resident of one at the contracting States but not of the other for the purpose of the Convention would carry the risk of an improper use of the provisions of the Convention would carry the risk of an improper use of the provisions of the Convention the Convention (\*\*Para. 24.1 bid.\*\*) • National treatment — the incorporation theory • The UK, the US, Ireland, Switzerland, the Netherlands • A company is connected to the jurisdiction in which it has been incorporated • National treatment — the real seat theory (siège social, siège rée) • France, Germany, Luxembourg • A company is connected to the state in which it has its centre of administration • Change of POEM leads to dissolution of the company