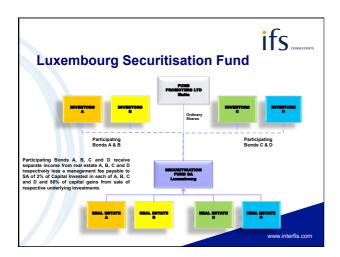

| Purposes of Corporate Migration                                                      |                                                                                                                                                                                                                                                                                                                                                                                                                                                                                                                                                                                                                                                                                                                                                                                                                                                                                                                                                                                                                                                                                                                                                                                                                                                                                                                                                                                                                                                                                                                                                                                                                                                                                                                                                                                                                                                                                                                                                                                                                                                                                                                                |                                                                       |  |
|--------------------------------------------------------------------------------------|--------------------------------------------------------------------------------------------------------------------------------------------------------------------------------------------------------------------------------------------------------------------------------------------------------------------------------------------------------------------------------------------------------------------------------------------------------------------------------------------------------------------------------------------------------------------------------------------------------------------------------------------------------------------------------------------------------------------------------------------------------------------------------------------------------------------------------------------------------------------------------------------------------------------------------------------------------------------------------------------------------------------------------------------------------------------------------------------------------------------------------------------------------------------------------------------------------------------------------------------------------------------------------------------------------------------------------------------------------------------------------------------------------------------------------------------------------------------------------------------------------------------------------------------------------------------------------------------------------------------------------------------------------------------------------------------------------------------------------------------------------------------------------------------------------------------------------------------------------------------------------------------------------------------------------------------------------------------------------------------------------------------------------------------------------------------------------------------------------------------------------|-----------------------------------------------------------------------|--|
|                                                                                      |                                                                                                                                                                                                                                                                                                                                                                                                                                                                                                                                                                                                                                                                                                                                                                                                                                                                                                                                                                                                                                                                                                                                                                                                                                                                                                                                                                                                                                                                                                                                                                                                                                                                                                                                                                                                                                                                                                                                                                                                                                                                                                                                |                                                                       |  |
| • 🔻                                                                                  | Bus                                                                                                                                                                                                                                                                                                                                                                                                                                                                                                                                                                                                                                                                                                                                                                                                                                                                                                                                                                                                                                                                                                                                                                                                                                                                                                                                                                                                                                                                                                                                                                                                                                                                                                                                                                                                                                                                                                                                                                                                                                                                                                                            | iness continuity                                                      |  |
|                                                                                      | •                                                                                                                                                                                                                                                                                                                                                                                                                                                                                                                                                                                                                                                                                                                                                                                                                                                                                                                                                                                                                                                                                                                                                                                                                                                                                                                                                                                                                                                                                                                                                                                                                                                                                                                                                                                                                                                                                                                                                                                                                                                                                                                              | A migrating company may remain intact with unbroken corporate history |  |
|                                                                                      | •                                                                                                                                                                                                                                                                                                                                                                                                                                                                                                                                                                                                                                                                                                                                                                                                                                                                                                                                                                                                                                                                                                                                                                                                                                                                                                                                                                                                                                                                                                                                                                                                                                                                                                                                                                                                                                                                                                                                                                                                                                                                                                                              | Shareholders do not need to crystallise gains and reinvest in assets  |  |
| Streamlining corporate structure and operations                                      |                                                                                                                                                                                                                                                                                                                                                                                                                                                                                                                                                                                                                                                                                                                                                                                                                                                                                                                                                                                                                                                                                                                                                                                                                                                                                                                                                                                                                                                                                                                                                                                                                                                                                                                                                                                                                                                                                                                                                                                                                                                                                                                                |                                                                       |  |
| Planning for changes in laws and tax treaties                                        |                                                                                                                                                                                                                                                                                                                                                                                                                                                                                                                                                                                                                                                                                                                                                                                                                                                                                                                                                                                                                                                                                                                                                                                                                                                                                                                                                                                                                                                                                                                                                                                                                                                                                                                                                                                                                                                                                                                                                                                                                                                                                                                                |                                                                       |  |
|                                                                                      | •                                                                                                                                                                                                                                                                                                                                                                                                                                                                                                                                                                                                                                                                                                                                                                                                                                                                                                                                                                                                                                                                                                                                                                                                                                                                                                                                                                                                                                                                                                                                                                                                                                                                                                                                                                                                                                                                                                                                                                                                                                                                                                                              | Protection of foreign investors                                       |  |
|                                                                                      | •                                                                                                                                                                                                                                                                                                                                                                                                                                                                                                                                                                                                                                                                                                                                                                                                                                                                                                                                                                                                                                                                                                                                                                                                                                                                                                                                                                                                                                                                                                                                                                                                                                                                                                                                                                                                                                                                                                                                                                                                                                                                                                                              | Corporate law regime                                                  |  |
|                                                                                      | •                                                                                                                                                                                                                                                                                                                                                                                                                                                                                                                                                                                                                                                                                                                                                                                                                                                                                                                                                                                                                                                                                                                                                                                                                                                                                                                                                                                                                                                                                                                                                                                                                                                                                                                                                                                                                                                                                                                                                                                                                                                                                                                              | Tax law: CFC, WHT, participation exemption, thin capitalisation       |  |
|                                                                                      | •                                                                                                                                                                                                                                                                                                                                                                                                                                                                                                                                                                                                                                                                                                                                                                                                                                                                                                                                                                                                                                                                                                                                                                                                                                                                                                                                                                                                                                                                                                                                                                                                                                                                                                                                                                                                                                                                                                                                                                                                                                                                                                                              | Better treaty network and international agreements (including the EU  |  |
|                                                                                      |                                                                                                                                                                                                                                                                                                                                                                                                                                                                                                                                                                                                                                                                                                                                                                                                                                                                                                                                                                                                                                                                                                                                                                                                                                                                                                                                                                                                                                                                                                                                                                                                                                                                                                                                                                                                                                                                                                                                                                                                                                                                                                                                | Directives and ECJ case law)                                          |  |
| •                                                                                    | Joining substance and the shell to gain treaty benefits                                                                                                                                                                                                                                                                                                                                                                                                                                                                                                                                                                                                                                                                                                                                                                                                                                                                                                                                                                                                                                                                                                                                                                                                                                                                                                                                                                                                                                                                                                                                                                                                                                                                                                                                                                                                                                                                                                                                                                                                                                                                        |                                                                       |  |
| <ul> <li>Improving image (e.g. in preparation for an IPO; anti-avoidance)</li> </ul> |                                                                                                                                                                                                                                                                                                                                                                                                                                                                                                                                                                                                                                                                                                                                                                                                                                                                                                                                                                                                                                                                                                                                                                                                                                                                                                                                                                                                                                                                                                                                                                                                                                                                                                                                                                                                                                                                                                                                                                                                                                                                                                                                |                                                                       |  |
| .//                                                                                  | Diving the second control of the second cont |                                                                       |  |