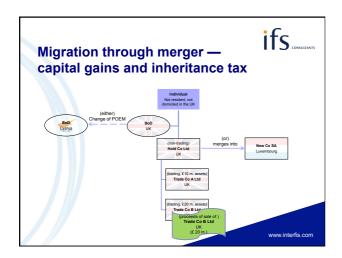

## Ensuring corporate management and control is where you want it • Article 4 OECD MTC — "place of effective management" (POEM) • The [POEM] is the place where key management and commercial decisions that are necessary for the conduct of the entity's business as a whole are in substance made. All relevant facts and circumstances must be examined to determine the POEM. An entity may have more than one place of management, but it can have only one [POEM] at any one time. "Para. 24, OECD MTC Comm. to at .4 • "various factors, such as where the meetings of its board of directors or equivalent body are usually held; where the chief executive officer and other senior executives usually carry on their activities, where his existing explained to the premon carried on, where he persons is a resident of one at the contracting States but not of the other for the purpose of the Convention would carry the risk of an improper use of the provisions of the Convention would carry the risk of an improper use of the provisions of the Convention the Convention (\*\*Para. 24.1 bid.\*\*) • National treatment — the incorporation theory • The UK, the US, Ireland, Switzerland, the Netherlands • A company is connected to the jurisdiction in which it has been incorporated • National treatment — the real seat theory (siège social, siège rée) • France, Germany, Luxembourg • A company is connected to the state in which it has its centre of administration • Change of POEM leads to dissolution of the company

# Associated Risks Deemed realisation of gains Exit taxes Potential VAT Real estate transfer taxation Cancellation of losses Loss of limited liability Substance requirement in the host jurisdiction